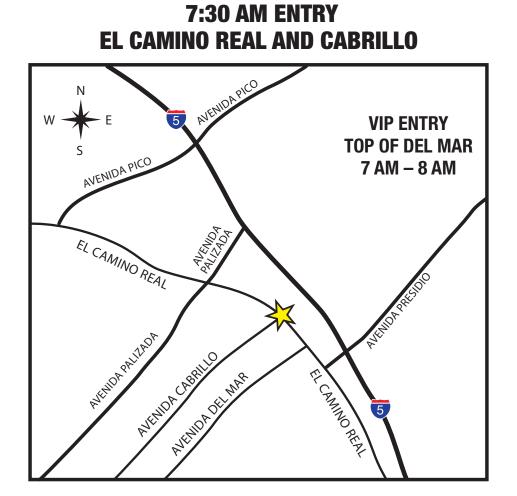

### vip parking available \$75.00

A limited number of reserved spaces will be available at the top of Avenida Del Mar. Entry between 7:00 AM - 8:00 AM (no waiting in line) VIP registration deadline March 1st

Josie (949) 279-9211 or email: josie@amoconstruction.com • www.villagesanclemente.org

**Traveling South on the 5 fwy.** exit Avenida Palizada - right left on El Camino Real

**Traveling North on the 5 fwy.** exit Avenida Presidio - left right on El Camino Real